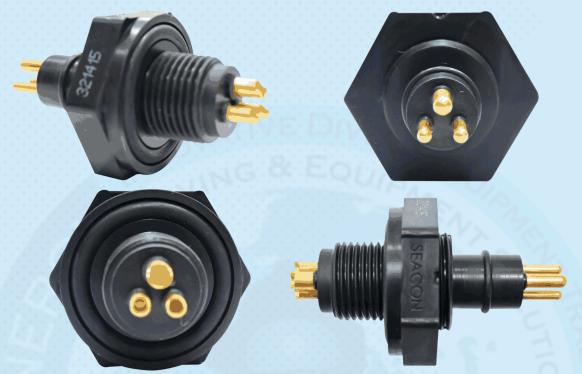

## 3-Pin Bulkhead Connector for Outland Lighting Systems

### Compatibility:

Designed for use with Outland lighting systems, providing reliable bulkhead connections for marine, outdoor, and industrial lighting applications.

#### Waterproof:

IP67-rated, ensuring dust-tight protection and resistance to submersion in water

#### **Durable Materials:**

Built to handle shock, vibration, and mechanical stress, ensuring long-term performance in demanding conditions.

#### **Easy Installation:**

Features a tool-free twist-lock or screw-down mechanism for quick and secure setup, ideal for bulkhead mounting.

#### **Electrical Efficiency:**

High-conductivity copper pins provide low resistance and reliable power transfer to connected lighting fixtures.